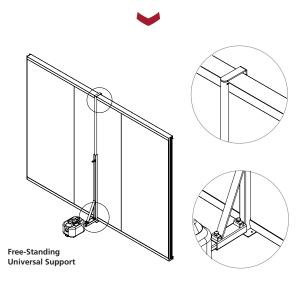

## Installation

Panels join with a tongue and groove system. Corner posts and T-sections for perpendicular walls also available.

Soundscreen can be installed floor-to-ceiling using supplied u-channels or for a free-standing system choose our universal support, which can hold 1 - 6 16kg weights.

A range of panel heights are available and panels can be installed floor-to-ceiling or free-standing using Westgate's unique universal support. The Soundscreen panel is available to purchase only, supports are available to hire.