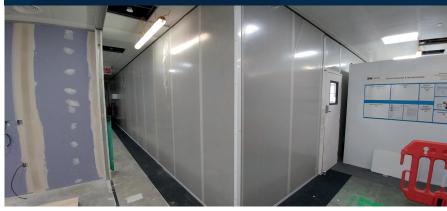

Hoardfast Soundscreen is a **quick-to-install, modular, internal hoarding system,** designed to reduce the impacts of noise created from construction or refurbishment work.

Perforated to one side, the panel **absorbs noise and provides an average of 34dB sound reduction**. 50mm thick and mineral wool filled, it is manufactured from materials with limited combustibility.