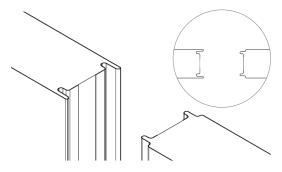

## Installation

Panels join with a tongue and groove system. Corner posts and T-sections for perpendicular walls also available.

Soundscreen can be installed floor-to-ceiling using supplied u-channels or for a free-standing system choose our universal support, which can hold 1 - 6 16kg weights.