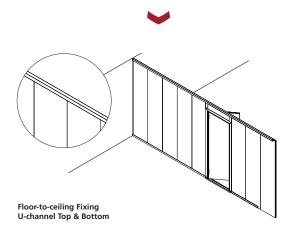

## Installation

Panels join with a tongue and groove system. Corner posts and T-sections for perpendicular walls also available.

Soundscreen can be installed floor-to-ceiling using supplied u-channels or for a free-standing system choose our universal support, which can hold 1 - 6 16kg weights.