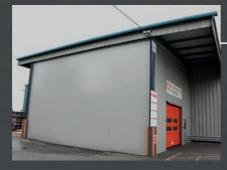

#### Flexistructure®

- Temporary to semi-permanent buildings and canopies
- Standard size or custom made to suit requirements
- Either coated PVC fabric, single layer steel clad or insulated panel sides

Anchorwall –

steel pedestrian door

Easiguard – crash barriers & bollards

Flexistrip – PVC strip door

Flexiwall/Fastflex – internal or external airlock

Flexistructure – external building

Flexiscreen – internal or external temporary building dust screen