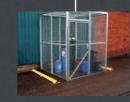

Flexicurtain – internal retractable curtain

Fastflex – fast action door

Flexiwall – external canopy enclosure

Anchorwall – anti-collapse mesh panels

Flexicurtain – external canopy access

Anchorwall – mesh cage