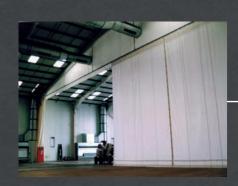

## Flexiwall®

- Reinforced fabric partition wall with quick, clean installation
- Range of materials to suit dust, crosscontamination or temperature needs
- Installed to any height/length and between racking
- Reconfigurable and relocatable