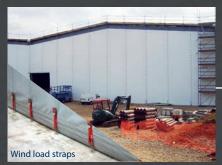

### Flexicurtain®

- Internal or external reinforced fabric retractable curtain
- Fits to open structure to create extra storage space
- Weather resistant with wind load straps