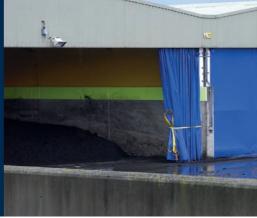

### Flexicurtain®

- Internal or external reinforced fabric retractable curtain
- Fits to open structure to create extra storage space
- Weather resistant with wind load straps

Flexicurtain – internal retractable curtain

Fastflex – fast action door

Flexiwall – external canopy enclosure

Anchorwall – anti-collapse mesh panels

Flexicurtain – external canopy access

Anchorwall – mesh cage