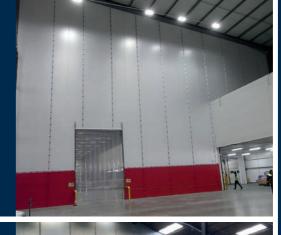

## Flexiwall®

- Reinforced fabric partition wall with quick, clean installation
- Range of materials to suit dust, crosscontamination or temperature needs
- Installed to any height/length and between racking
- Reconfigurable and relocatable

## Get in touch today

+44 (0)1785 242181
salesteam@westgate-global.com
westgate-global.com

J144-WFD-SB-WT-010323

Flexiwall – reinforced fabric partition wall to divide space or create enclosures

Flexiwall – above rocket wall for dust control