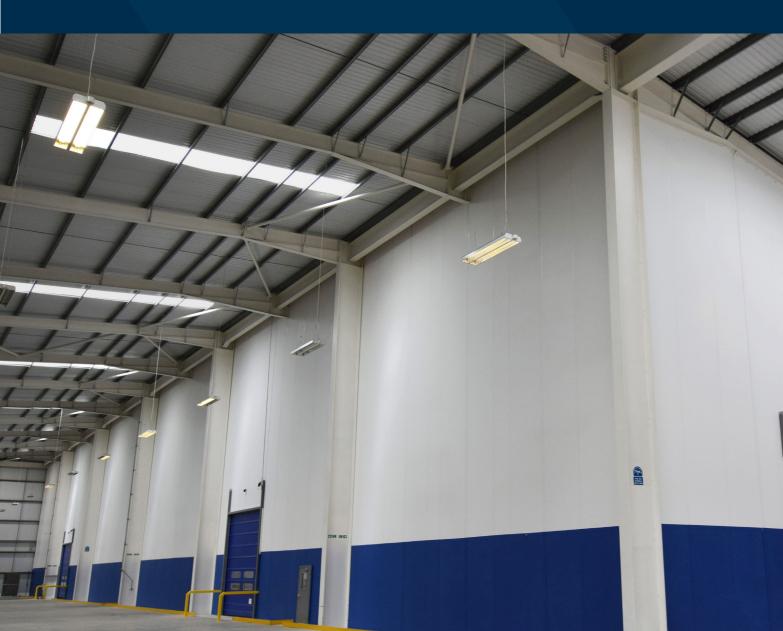

#### Flexiwall<sup>®</sup>

- Adaptable partitioning offering dust, temperature, noise, odour control
- Install quickly and cleanly
- Durable and impact absorbing
- Use on canopies plus create airlocks for draught/ weather control

**Anchorwall** – create offices and partitions

**Flexiwall** – for partitioning and dust, temperature, noise, odour control