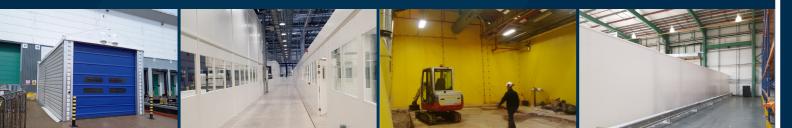

# HOARD **FAST**®

- Floor-to-ceiling or part-height free-standing system with fast install for minimised disruption
- Simplified purchase and self installation
- Next day delivery purchase
  or hire
- Create offices, walkways, machinery enclosures

### Flexicurtain ®

- Contain dust, hazardous fumes and odours
- Any height or length
- Internal and external solutions available
- Quick and clean to install
- Suspended track options available

We have created customised solutions for...

**Flexistrip –** PVC strip door

 $\pm$ 

Flexicurtain –Acurtain doorsteel

**Flexiwall** – washdown bay

Flexicurtain – internal enclosures and partitions

Flexistructure – create extra space

**Flexiwall** – external use for enclosing canopies