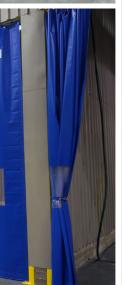

### Flexicurtain ®

- Contain dust, hazardous fumes and odours
- Any height or length
- Internal and external solutions available
- Quick and clean to install
- Suspended track options available

We have created customised solutions for...

**Flexistrip –** PVC strip door

 $\pm$ 

Flexicurtain –Acurtain doorsteel

**Flexiwall** – washdown bay

Flexicurtain – internal enclosures and partitions

Flexistructure – create extra space

**Flexiwall** – external use for enclosing canopies