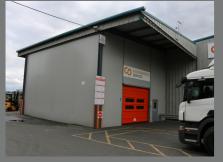

**Anchorwall** – create offices and partitions

**Flexiwall** – for partitioning and dust, temperature, noise, odour control