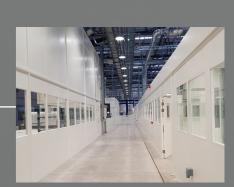

#### Flexiwall<sup>®</sup>

- Adaptable partitioning offering dust, temperature, noise, odour control
- Install quickly and cleanly
- Durable and impact absorbing
- Use on canopies plus create airlocks for draught/ weather control

**Anchorwall** – create offices and partitions

**Flexiwall** – for partitioning and dust, temperature, noise, odour control