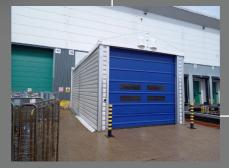

**Flexicurtain** – external curtain, fixed or railed

Hoardfast – part-height free-standing or floor-to-ceiling hoarding

**Flexistructure** airlock using Fastflex doors

Fastflex – fast action door

Easiguard – crash barriers and bollards