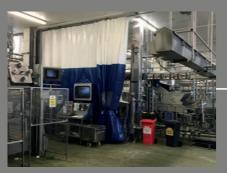

## **Flexicurtain**®

- Maximise efficiency during washdown
- Any height or length quick/clean to install
- Prevent cross contamination
- Food grade materials

**Fastwall** – a seamless mobile system, used in multiples to create a line of protection

**Flexicurtain** – washdown curtain

**Fastflex** – fast action door

Flexicurtain –

Flexicurtain –

**Flexistrip** – PVC door