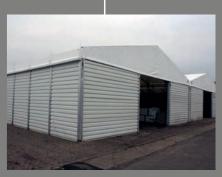

Anchorwall – steel pedestrian door

**Flexiwall** – floor-to-ceiling partition wall

**Flexistructure** – temporary external building or canopy