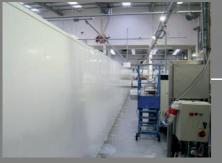

# **Fastwall**®

- Seamlessly welded stainless steel frame and seamless hygienic design - no food and water traps
- Push-and-go magnetic connection, join screens in seconds
- Tool free assembly

- Free-standing or floor-to-ceiling system with guick install and minimised disruption
- Temporary use during maintenance and installation works or as permanent partiton walls