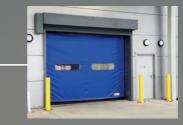

**Fastwall** – a seamless mobile system, used in multiples to create a line of protection

**Flexicurtain** – washdown curtain

**Fastflex** – fast action door

Flexicurtain –

Flexicurtain –

**Flexistrip** – PVC door