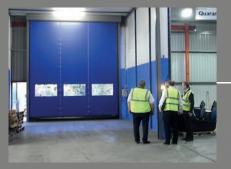

**Fastwall** – a seamless mobile system, used in multiples to create a line of protection

**Flexicurtain** – washdown curtain

**Fastflex** – fast action door

Flexicurtain –

Flexicurtain –

**Flexistrip** – PVC door