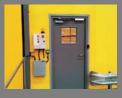

Anchorwall – steel pedestrian door

**Flexiwall** – floor-to-ceiling partition wall

**Flexistructure** – temporary external building or canopy