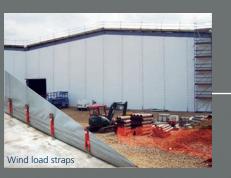

#### Flexiscreen®

- 99% dust tight seal
- Wind load and structural calculations offered
- Easily reconfigured during phased works
- Requires less floor space compared to scaffold sheeting
- No ongoing hire cost