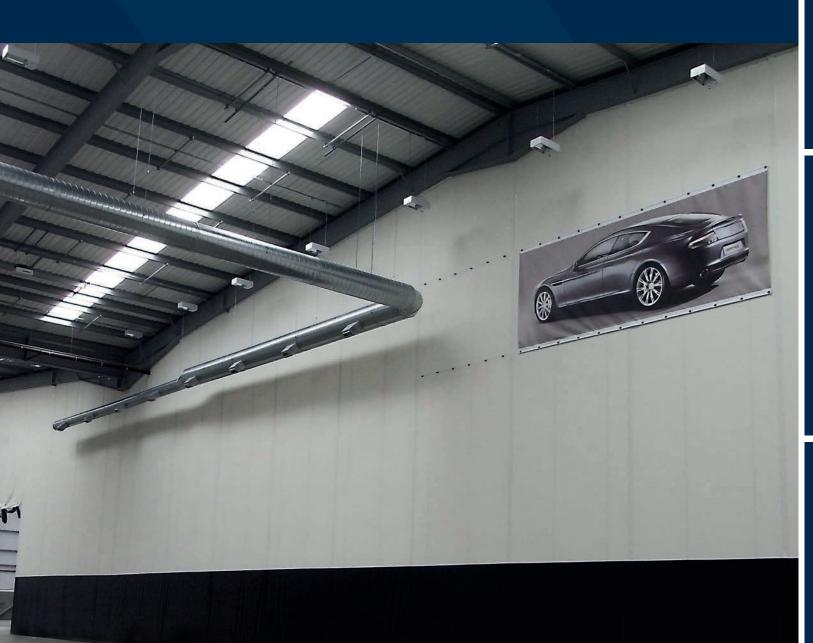

#### Flexiwall®

- Adaptable segregation for dust, temperature, noise and odour control
- Installs quickly and cleanly
- Durable and impact absorbing
- Translucent material options available to ensure light transit

#### Flexicurtain®

- Contain dust, hazardous fumes and odours
- Any height or length
- Internal and external solutions available
- Quick and clean to install
- Suspended track options available

We have created customised solutions for...