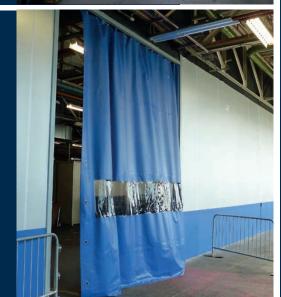

#### Flexicurtain®

- Contain dust, hazardous fumes and odours
- Any height or length
- Internal and external solutions available
- Quick and clean to install
- Suspended track options available

We have created customised solutions for...