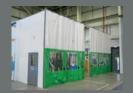

Flexistructure – create additional useable undercover space

Fastflex – fast action door

Flexiwall –

Flexiwall spark containment/robotic welding enclosure

Flexicurtain – external curtain, fixed or railed

Hoardfast – part-height free-standing or floor-to-ceiling fix partitioning