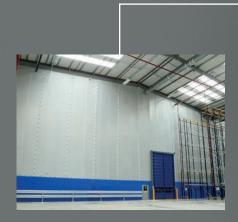

#### Flexiwall®

- Adaptable segregation for dust, temperature, noise and odour control
- Installs quickly and cleanly
- Durable and impact absorbing
- Translucent material options available to ensure light transit

Flexistrip steel pedestrian door

with vision panels

Easiguard –

Anchorwall – create offices and partitions

Flexicurtain -

Flexiwall Airlock – internal with vision panels

Flexiwall – for segregation of dust, temperature, noise and odour control