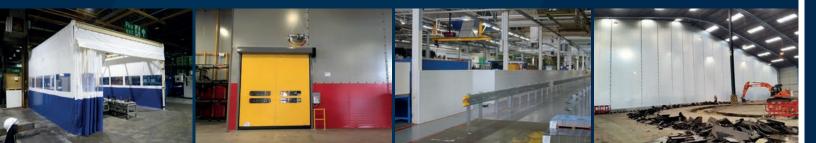

#### Flexiscreen®

- 99% dust tight seal
- Wind load and structural calculations offered
- Easily reconfigured during phased works
- Requires less floor space compared to scaffold sheeting
- No ongoing hire cost

#### **Get in touch today**

+44 (0)1785 242181 salesteam@westgate-global.com

J208-WSS-SB-HO-010323

Flexiscreen – temporary screen for building works

Flexiscreen – temporary screen for building works

Anchorwall –

Flexistrip steel pedestrian door

with vision panels

Easiguard –

Anchorwall – create offices and partitions

Flexicurtain -

Flexiwall Airlock – internal with vision panels

Flexiwall – for segregation of dust, temperature, noise and odour control