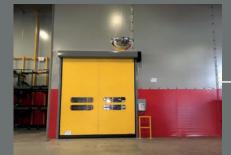

Flexistructure – create additional useable undercover space

Fastflex – fast action door

Flexiwall –

Flexiwall spark containment/robotic welding enclosure

Flexicurtain – external curtain, fixed or railed

Hoardfast – part-height free-standing or floor-to-ceiling fix partitioning