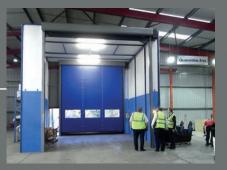

Flexistructure – create additional useable undercover space

Fastflex – fast action door

Flexiwall –

Flexiwall spark containment/robotic welding enclosure

Flexicurtain – external curtain, fixed or railed

Hoardfast – part-height free-standing or floor-to-ceiling fix partitioning