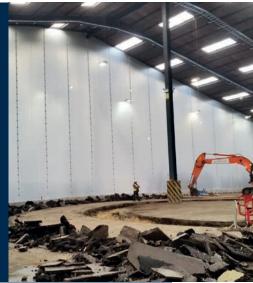

#### Flexiwall®

- Adaptable segregation for dust, temperature, noise and odour control
- Installs quickly and cleanly
- Durable and impact absorbing
- Translucent material options available to ensure light transit

Flexistructure – create additional useable undercover space

Fastflex – fast action door

Flexiwall –

Flexiwall spark containment/robotic welding enclosure

Flexicurtain – external curtain, fixed or railed

Hoardfast – part-height free-standing or floor-to-ceiling fix partitioning