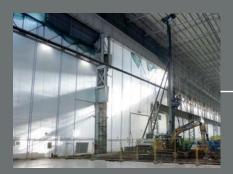

#### Flexiscreen®

- 99% dust tight seal
- Wind load and structural calculations offered
- Easily reconfigured during phased works
- Requires less floor space compared to scaffold sheeting
- No ongoing hire cost