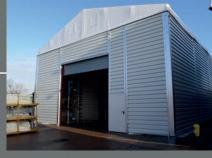

Flexistructure – create additional useable undercover space

Fastflex – fast action door

Flexiwall –

Flexiwall spark containment/robotic welding enclosure

Flexicurtain – external curtain, fixed or railed

Hoardfast – part-height free-standing or floor-to-ceiling fix partitioning