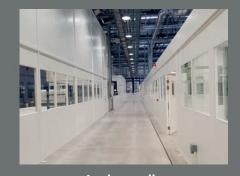

#### Flexiwall®

- Adaptable segregation for dust, temperature, noise and odour control
- Installs quickly and cleanly
- Durable and impact absorbing
- Translucent material options available to ensure light transit

## HOARD FAST®

- Free-standing 'click' together system for fast install and minimised disruption
- Simplified purchase and self installation
- Rapid delivery hire or purchase
- Consistent modular system for repeat use

Flexistructure – create additional useable undercover space

Fastflex – fast action door

Flexiwall –

Flexiwall spark containment/robotic welding enclosure

Flexicurtain – external curtain, fixed or railed

Hoardfast – part-height free-standing or floor-to-ceiling fix partitioning