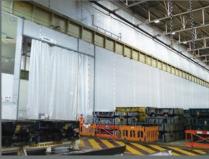

#### Flexicurtain®

- Contain dust, hazardous fumes and odours
- Any height or length
- Internal and external solutions available
- Quick and clean to install
- Suspended track options available

We have created customised solutions for...

Flexistructure – create additional useable undercover space

Fastflex – fast action door

Flexiwall –

Flexiwall spark containment/robotic welding enclosure

Flexicurtain – external curtain, fixed or railed

Hoardfast – part-height free-standing or floor-to-ceiling fix partitioning