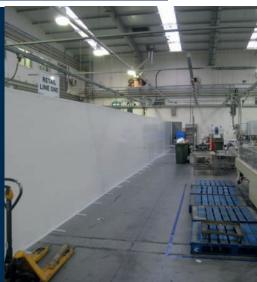

#### Flexiwall®

- Adaptable segregation for dust, temperature, noise and odour control
- Installs quickly and cleanly
- Durable and impact absorbing
- Translucent material options available to ensure light transit