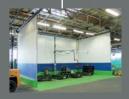

Flexistructure – create additional useable undercover space

Fastflex – fast action door

Flexiwall –

Flexiwall spark containment/robotic welding enclosure

Flexicurtain – external curtain, fixed or railed

Hoardfast – part-height free-standing or floor-to-ceiling fix partitioning