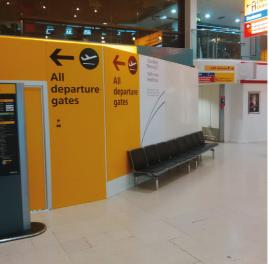

Flexiscreen temporary screen for building works (from the outside)

Flexiscreen – temporary screen for building works (internal)

Mainatain passenger experience during fit out, renovation and construction projects

Flexicurtain industrial retractable curtain wall

create temporary tunnels and walkways to enhance passenger experience

offers high stability and supports for crowd loading

Fastflex fast action doors – for internal or external use