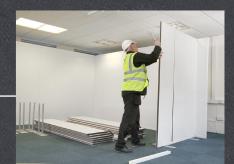

## HOARD FAST®

- 60 minute fire rating, EN13501-2: 2008
- Tongue and groove system for clean, flexible installation
- Reusable on multiple or phased projects
- Large UK stock for next day delivery

Hoardfast Firescreen – temporary 60 minute fire rated hoarding

Hoardfast – create temporary site offcies and welfare spaces

Our hoarding is quick and easy to assemble