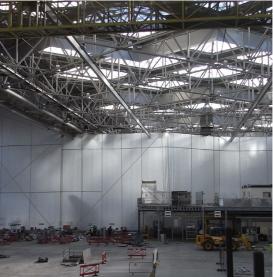

Flexiscreen temporary screen for building works (from the outside)

Flexiscreen – temporary screen for building works (internal)

Mainatain passenger experience during fit out, renovation and construction projects

Flexicurtain industrial retractable curtain wall

create temporary tunnels and walkways to enhance passenger experience

offers high stability and supports for crowd loading

Fastflex fast action doors – for internal or external use