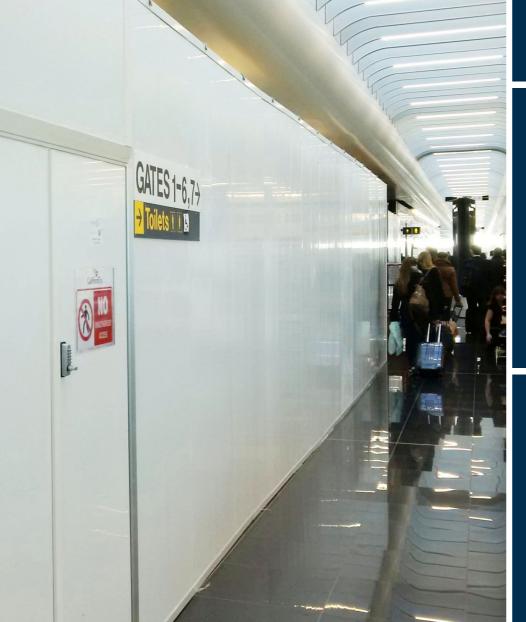

Flexiscreen temporary screen for building works (from the outside)

Flexiscreen – temporary screen for building works (internal)

Mainatain passenger experience during fit out, renovation and construction projects

Flexicurtain industrial retractable curtain wall

create temporary tunnels and walkways to enhance passenger experience

offers high stability and supports for crowd loading

Fastflex fast action doors – for internal or external use