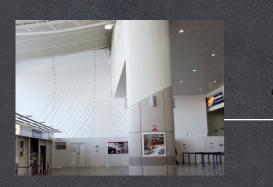

Flexiscreen temporary screen for building works (from the outside)

Flexiscreen – temporary screen for building works (internal)

Mainatain passenger experience during fit out, renovation and construction projects