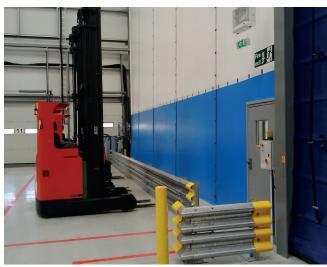

## Easiguard® steel protection system

Easiguard is a **steel barrier protection system** designed to **protect walls, doors, machinery, racking** and **personnel** from **potential collisions**.

A **range of barrier options** and **configurations** are available including barriers, bollards, fences, rails and gates and can be supplied with or without installation as part of an integrated solution with our partitioning and hoarding systems.

## **Features and Benefits**

|  | Available as supply only or supply and installation                                             | <ul> <li>Quick, minimum disruption<br/>installation can be completed<br/>in house or with our certified<br/>installation team</li> </ul>                                                                                                                  |
|--|-------------------------------------------------------------------------------------------------|-----------------------------------------------------------------------------------------------------------------------------------------------------------------------------------------------------------------------------------------------------------|
|  | Comprehensive range of<br>barrier options available<br>to meet specific project<br>requirements | <ul> <li>Protect walls, doors and machinery from potential collision and fork lift damage</li> <li>Create safe pedestrian walkways to protect personnel</li> <li>Create designated work areas and site offices within factories and warehouses</li> </ul> |
|  | Steel with powder coated<br>or hot dipped galvanised<br>finish                                  | <ul> <li>Plastic barriers can be more<br/>expensive than metal barriers</li> <li>The key parts of the system are<br/>in bright yellow, helping to make<br/>the product stand out in any<br/>environment</li> </ul>                                        |
|  | Supplied ready for surface<br>mounting or concreting in<br>to the ground                        | <ul> <li>Quick and simple installation with<br/>minimum disruption</li> </ul>                                                                                                                                                                             |
|  | We can design and supply<br>a range of low level or part<br>height barrier solutions            | <ul> <li>Range of solutions from a single supplier</li> <li>Add to Westgate Global partitioning or structure systems to form an integrated solution</li> </ul>                                                                                            |