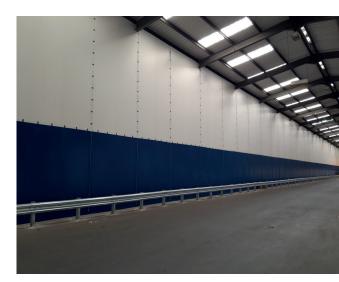

## Easiguard® steel protection system

Easiguard is a **steel barrier protection system** designed to **protect walls, doors, machinery, racking** and **personnel** from **potential collisions**.

A **range of barrier options** and **configurations** are available including barriers, bollards, fences, rails and gates and can be supplied with or without installation as part of an integrated solution with our partitioning and hoarding systems.

## **Features and Benefits**

|  | Available as supply only or supply and installation                                             | <ul> <li>Quick, minimum disruption<br/>installation can be completed<br/>in house or with our certified<br/>installation team</li> </ul>                                                                                                                  |
|--|-------------------------------------------------------------------------------------------------|-----------------------------------------------------------------------------------------------------------------------------------------------------------------------------------------------------------------------------------------------------------|
|  | Comprehensive range of<br>barrier options available<br>to meet specific project<br>requirements | <ul> <li>Protect walls, doors and machinery from potential collision and fork lift damage</li> <li>Create safe pedestrian walkways to protect personnel</li> <li>Create designated work areas and site offices within factories and warehouses</li> </ul> |
|  | Steel with powder coated<br>or hot dipped galvanised<br>finish                                  | <ul> <li>Plastic barriers can be more<br/>expensive than metal barriers</li> <li>The key parts of the system are<br/>in bright yellow, helping to make<br/>the product stand out in any<br/>environment</li> </ul>                                        |
|  | Supplied ready for surface<br>mounting or concreting in<br>to the ground                        | <ul> <li>Quick and simple installation with<br/>minimum disruption</li> </ul>                                                                                                                                                                             |
|  | We can design and supply<br>a range of low level or part<br>height barrier solutions            | <ul> <li>Range of solutions from a single supplier</li> <li>Add to Westgate Global partitioning or structure systems to form an integrated solution</li> </ul>                                                                                            |